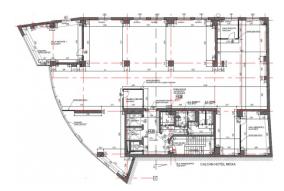

---------------------|--------------|
| Year of reconstruction | 2019         |
| Parking ratio          | 1 / 150 sq m |
| Total building area    | 2 800 sq m   |

|  | 1 |                |  |          |
|--|---|----------------|--|----------|
|  |   |                |  | 11/1/1/1 |
|  |   |                |  |          |
|  |   | D'S COFFEE CO. |  |          |
|  |   |                |  | All Name |

#### **Commercial terms**

| Office space*      | after login * |
|--------------------|---------------|
| Parking            | after login * |
| Service charge*    | after login * |
| Minimum lease term | after login * |
| Availability       | after login * |

\* Asking terms for m<sup>2</sup>/month

Available space Building completely leased





# officefinder.ro

### Typical floor plan



#### Public transport

Metro: M1, M2 Bus: 133, 168, 226, N117, 65, 79, 86

Contact

& +40 21 302 3400 More information